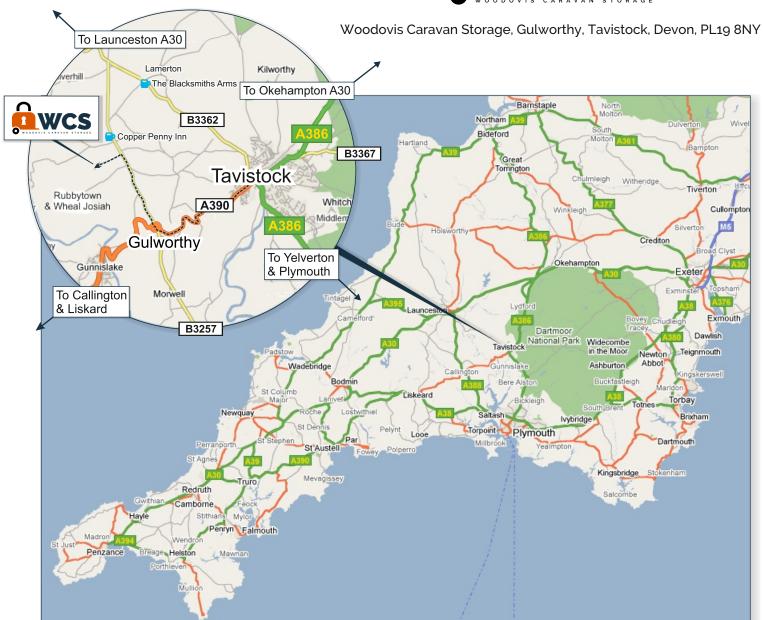

## **Directions to Woodovis Caravan Storage** (from Tavistock)

1. From Tavistock, take the A390 signposted Gunnislake and Callington

(To get through Tavistock, follow the brown tourist signs to Morwllham Quay, or the National Trust signs to Cothele House. These are better signposted than the A390!)

- 2. Keep on the A390 for about 3 miles, until you reach a roundabout.
- 3. Turn right following the campsite sign, Chipshop & Lamerton.
- 4. After about 1 mile turn left into Woodovis Park.
- 5. Woodovis Caravan Storage is located on the right hand side, before you get to the Woodovis Park entrance.

If you need any further directions just give us a call:

08000 654 594